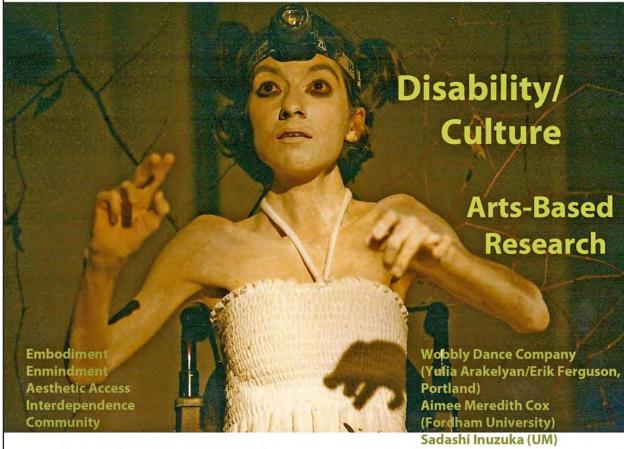

## **University of Michigan Initiative on Disability Studies Conference 2012**

Feb 2nd 2012, 2.30-5.30
Performances and Presentations
followed by poster session and social

Video Studio, Duderstadt Center North Campus Sadashi Inuzuka (UM)
Petra Kuppers (UM)
Neil Marcus (Berkeley)
Ariel Osterweis (Wayne State)
Melanie Yergeau (UM)
Margaret Ames
(Aberystwyth University, UK)
Pam Block (SUNY Stonybrook)
Sue Cheesman
(University of Waikato, NZ)
Jennifer Eisenhauer
(The Ohio State University)
Cheryl Kaplan Zachariah