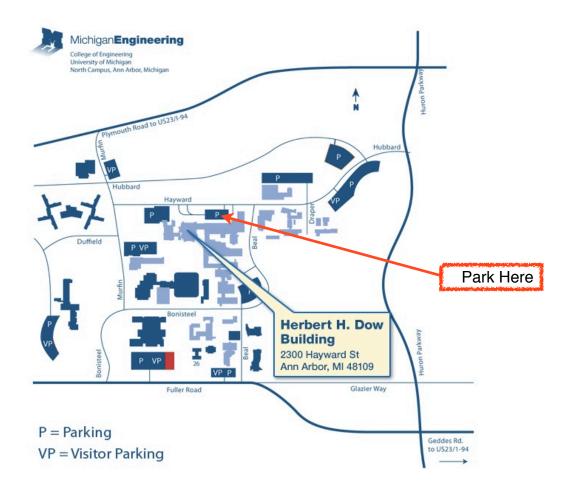

## **AIChE Presenter Driving Directions**

All presenters should park in the HHDow Parking Lot shown on the map above. Luncheons will be held in either Dow or Electrical Engineering building.